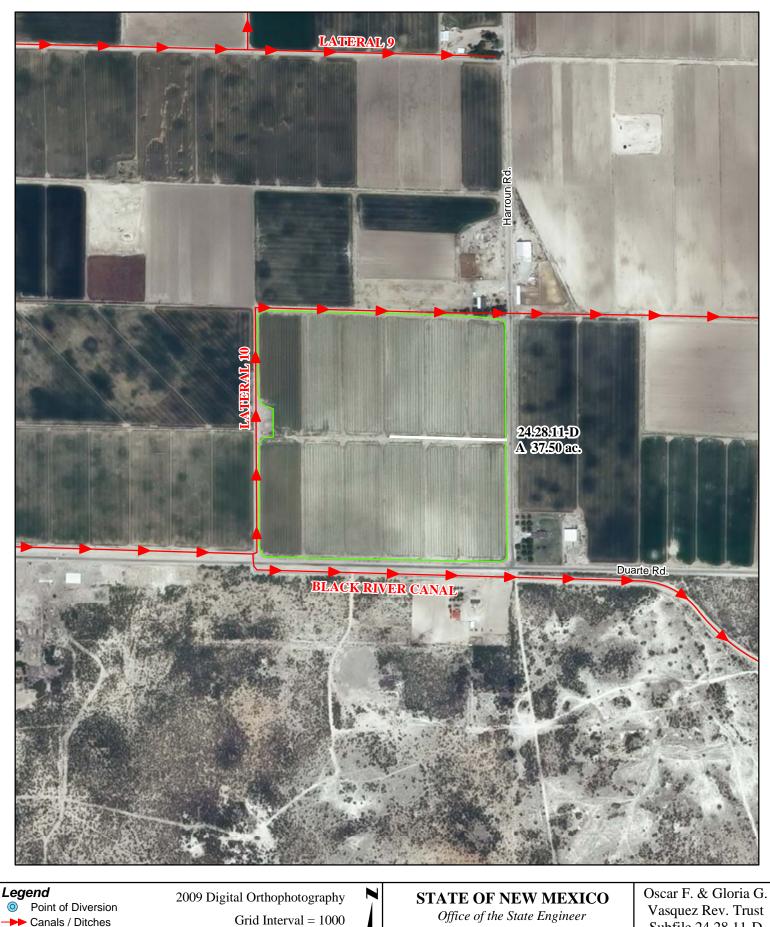

#### e. Point(s) of Diversion:

Ditch Name: Black River Canal Location: As set forth in Part G of this Appendix

Ditch Name: Carlsbad Irrigation District Main Canal Location: As set forth in Part G of this Appendix

### f. Location and Amount of Irrigated Acreage:

Section 11, Township 24S, Range 28E, N.M.P.M.

Pt. SW1/4

37.50 acres Total: 37.50 acres

As shown on the attached revised Hydrographic Survey Map for Subfile No. 24.28.11-D, and the CID Section Hydrographic Survey Map Sheet No. 5 (1999-2011), included in Part F of this Appendix, representing the Court record as of the date of the filing of this Decree.

#### g. Amount of Water:

As set forth in Part B of this Appendix.

⇔

600

| Canals / Ditches           | Grid Interval = 1000 |      |       |       |       |
|----------------------------|----------------------|------|-------|-------|-------|
| Tract Boundaries           |                      |      | Scale | 1 " _ | 500,  |
| Surface Water Only         |                      |      | Scale | 1 =   | 300   |
| C Supplemental Groundwater |                      |      |       | 1:6   | 5,000 |
| Reservoir / Pond           | 150 75               | 0 15 | 0 300 | 450   | 600   |